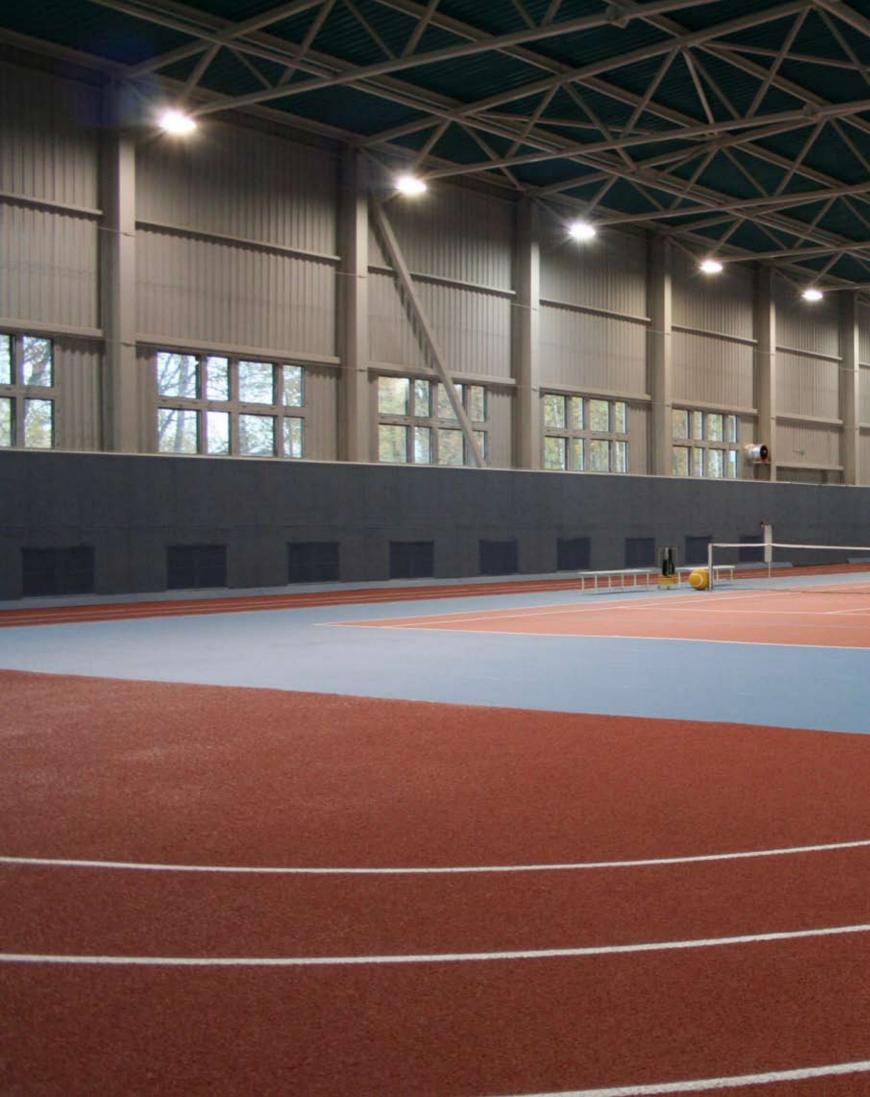

# Win the race before it even starts.

Decoflex<sup>™</sup> FD18 Athletic Flooring

The Decoflex<sup>™</sup> FD18 Surface System is IAAF Certified and is suited for the highest standards of top level International competition. The full depth polyurethane base layer provides optimum force reduction and once laid forms an impermeable shock absorbing cushion. Colored EPDM Rubber Granules are broadcast on to the top layer to ensure minimum slip resistance and maximum traction. The whole system is finished with the application of an encapsulating aliphatic polyurethane top coat that assures supreme UV light resistance and extra durability.

Thickness: 18mm

Encapsulating Top Coat -

EPDM Rubber Granules

Decoflex™ FD18 03 | 04

- and a start of the

1400

at Week

N.G.