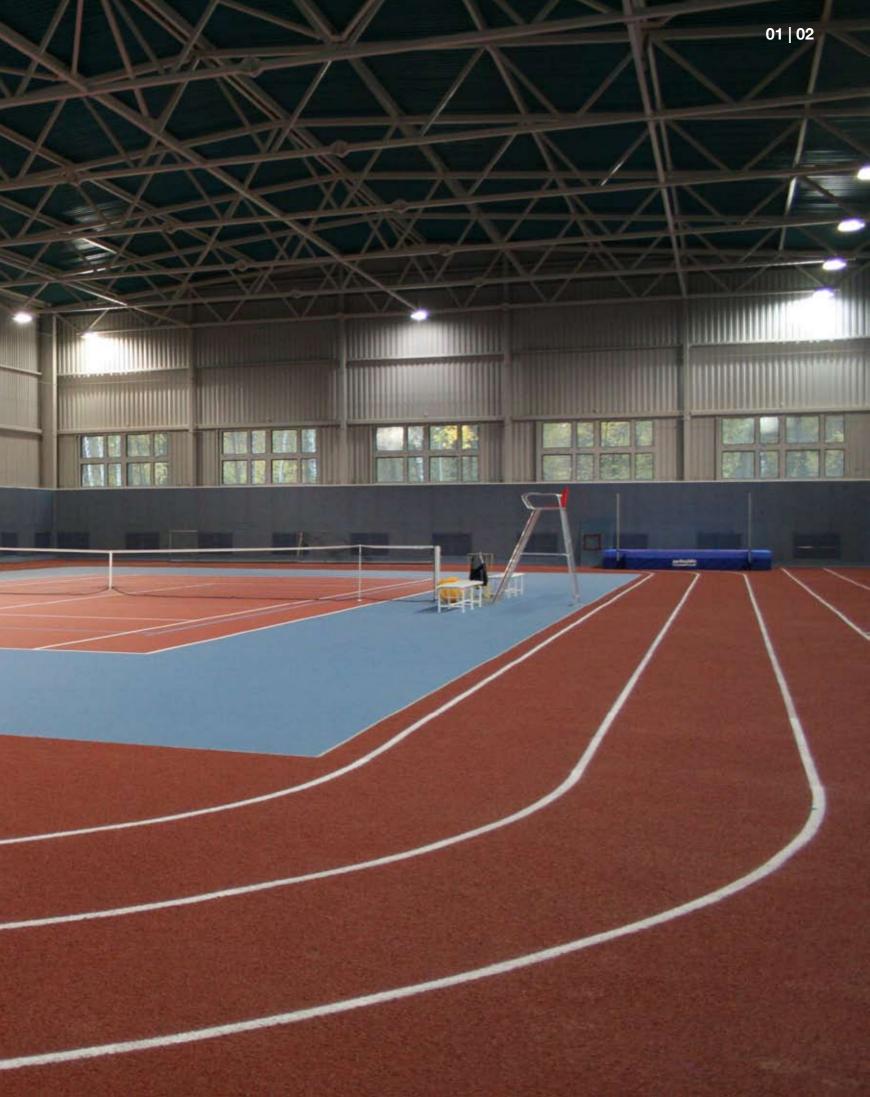

# Win the race before it even starts.

Decoflex<sup>™</sup> FD18 Athletic Flooring

The Decoflex<sup>™</sup> FD18 Surface System is IAAF Certified and is suited for the highest standards of top level International competition. The full depth polyurethane base layer provides optimum force reduction and once laid forms an impermeable shock absorbing cushion. Colored EPDM Rubber Granules are broadcast on to the top layer to ensure minimum slip resistance and maximum traction. The whole system is finished with the application of an encapsulating aliphatic polyurethane top coat that assures supreme UV light resistance and extra durability.

Thickness: 18mm

Encapsulating Top Coat -

EPDM Rubber Granules

Decoflex™ FD18 03 | 04

- and a start of the

1400

at Week

N.G.