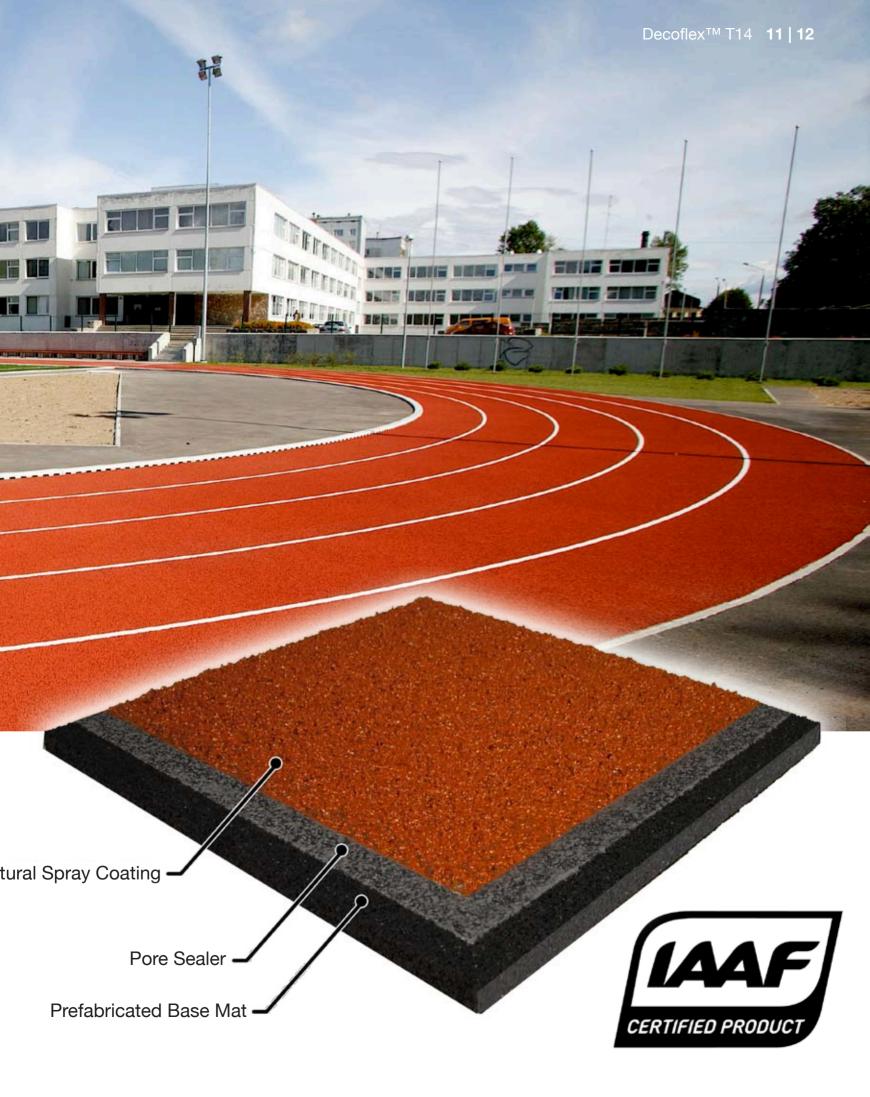

# You perfect your technique. We'll perfect the technology.

Struc

**Decoflex™ T14 Athletic Flooring** 

The Decoflex<sup>™</sup> T14 Surface System is an IAAF certified, durable, all-weather spray coated system that meets and exceeds International competition requirements. The system features a prefabricated base mat, manufactured to exacting standards that is sealed with a pore polyurethane sealer and finished with a seamless colored polyurethane spray coating. The result is a cost effective, durable track surface that will last for many years.

Thickness: 14mm