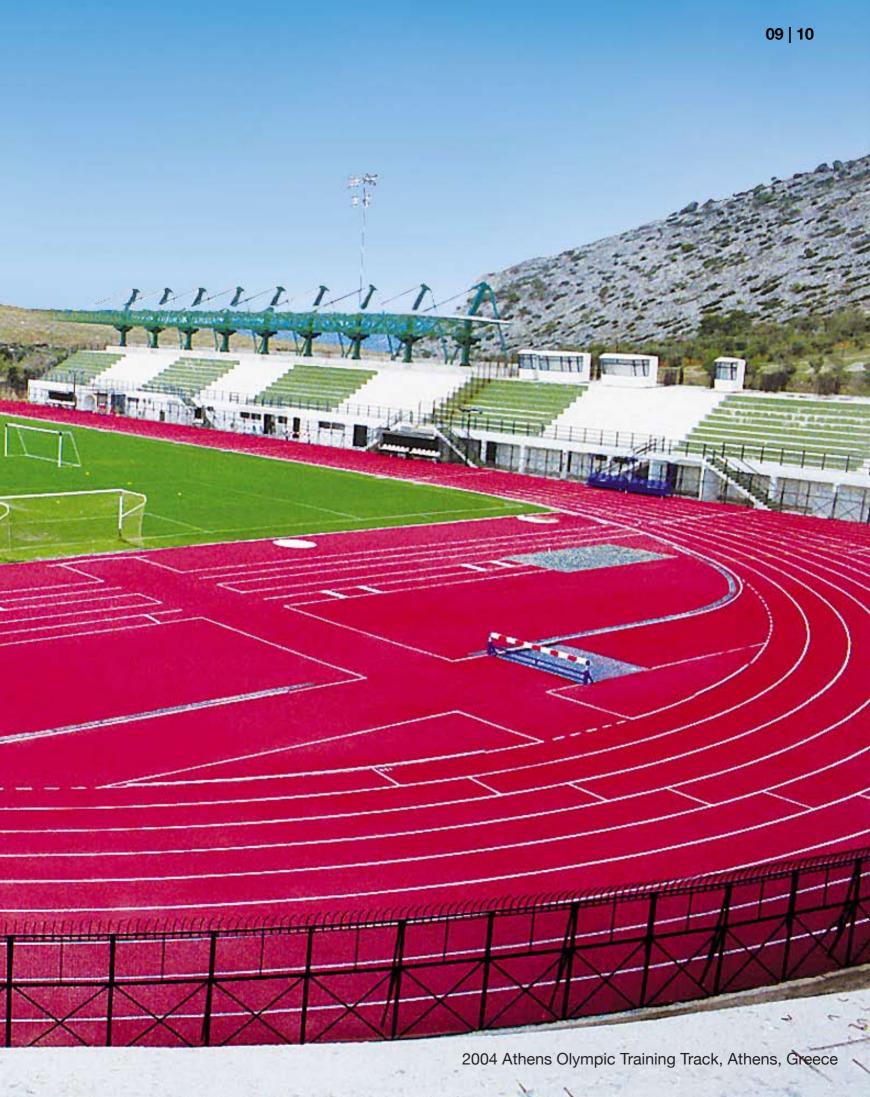

# Ready. Set. Go.

Decoflex<sup>™</sup> SW14 Athletic Flooring

The Decoflex<sup>™</sup> SW14 Surface System is an IAAF certified, durable, all-weather sandwich system that meets and exceeds International competition requirements. The twolayer system features a prefabricated base mat, manufactured to exacting standards that is sealed with a pore polyurethane sealer and finished with a seamless colored polyurethane wear coat which is broadcast with colored EPDM granules. The Decoflex<sup>™</sup> SW14 Surface System has achieved both IAAF Class 1 and IAAF Class 2 standard installations.

Thickness: 14mm

EPDM Rubber Granules

Wear Coat -

Pore Sealer -

Prefabricated Base Mat -

のなななのない 的现在分词有利用的复数形式有利用的利用的利用的利用 -和利用自然以自然和自然和自然的自然的自然的自然的自然的自然的 1 - (2) lex SW1 4 07 | 08 61 14 11 14 「「「「「「」」」 100 N LEE STATE EE STATE STATE STATE E STATE STATE STATE STATE STATE STATE .14. 180 2 342 14 の時間の時間の時間の and a subscription of the 特别福利利利利 「日本の日本の日本の -14 11 11 12 11 44 ij -三 三 三 三 三 三 Ħ -8 h 田田田 6.28 Tseung Kwan O Sports Ground Athletics venue of the 2009 East Asian Games, Hong Kong