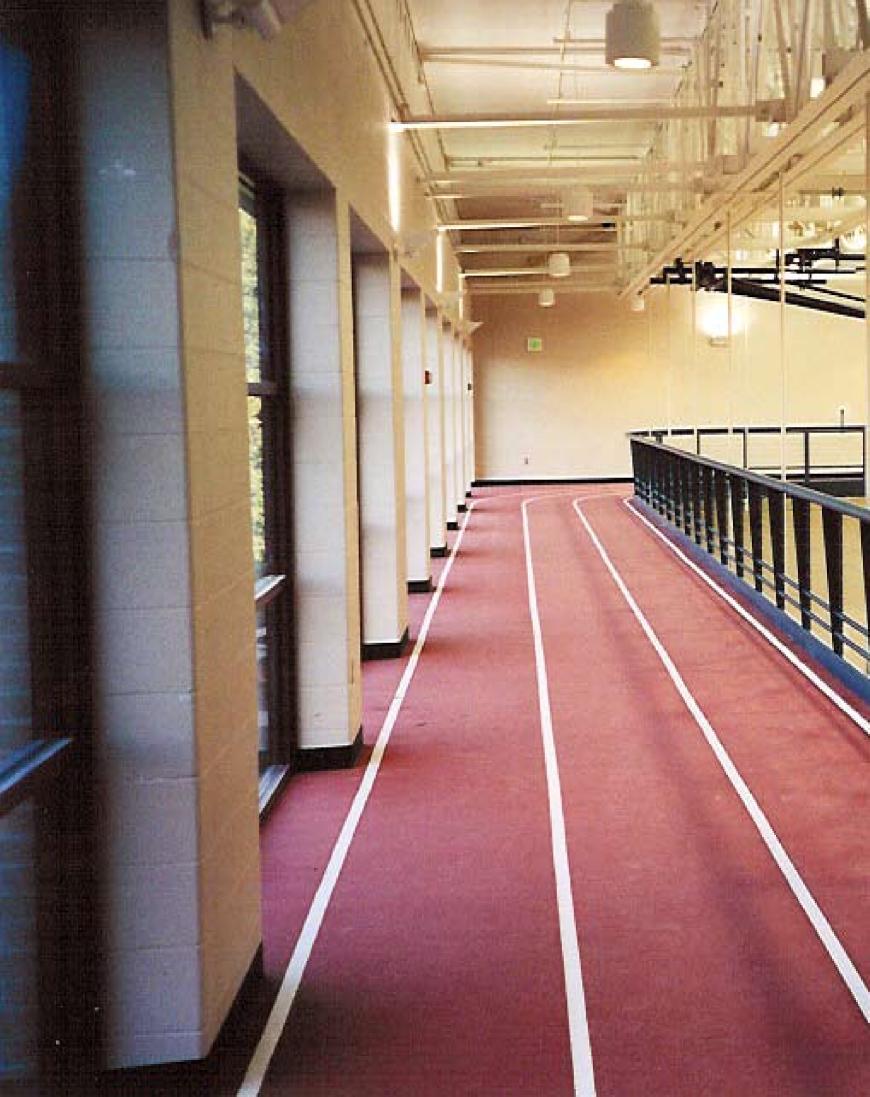

# Win the race before it even starts.

Decoflex<sup>™</sup> FD18 Athletic Flooring

The Decoflex<sup>™</sup> FD18 Surface System is IAAF Certified and is suited for the highest standards of top level International competition. The full depth polyurethane base layer provides optimum force reduction and once laid forms an impermeable shock absorbing cushion. Colored EPDM Rubber Granules are broadcast on to the top layer to ensure minimum slip resistance and maximum traction. The whole system is finished with the application of an encapsulating aliphatic polyurethane top coat that assures supreme UV light resistance and extra durability.

Thickness: 18mm

Encapsulating Top Coat -

EPDM Rubber Granules

Decoflex™ FD18 03 | 04

- and a start of the

1400

at Week

N.G.