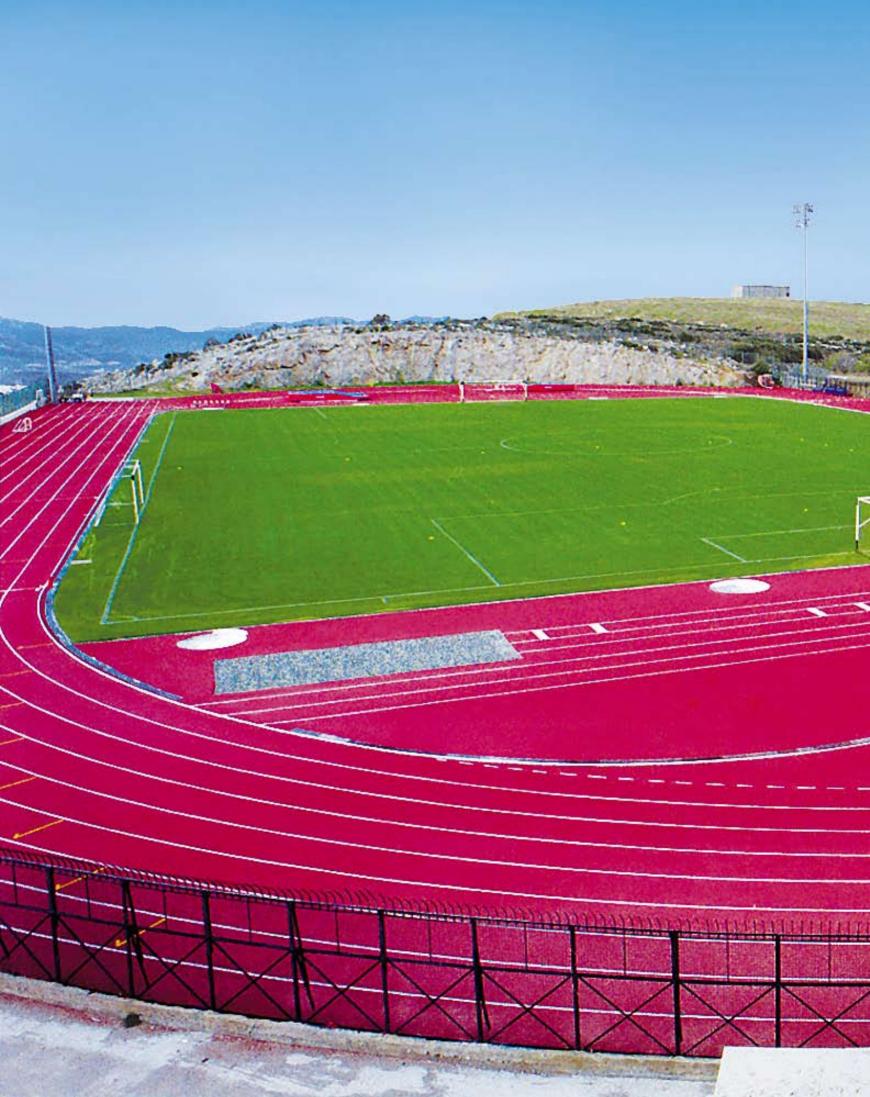

# Ready. Set. Go.

Decoflex<sup>™</sup> SW14 Athletic Flooring

The Decoflex<sup>™</sup> SW14 Surface System is an IAAF certified, durable, all-weather sandwich system that meets and exceeds International competition requirements. The twolayer system features a prefabricated base mat, manufactured to exacting standards that is sealed with a pore polyurethane sealer and finished with a seamless colored polyurethane wear coat which is broadcast with colored EPDM granules. The Decoflex<sup>™</sup> SW14 Surface System has achieved both IAAF Class 1 and IAAF Class 2 standard installations.

Thickness: 14mm

EPDM Rubber Granules

Wear Coat -

Pore Sealer -

Prefabricated Base Mat -

のなななのない 的现在分词有利用的复数形式有利用的利用的利用的利用 -和利用自然以自然和自然和自然的自然的自然的自然的自然的自然的 1 - (2) lex SW1 4 07 | 08 61 14 11 14 「「「「「「」」」 100 N LEE STATE EE STATE STATE STATE E STATE STATE STATE STATE STATE STATE .14. 180 2 342 14 の時間の時間の時間の and a subscription of the 特别福利利利利 「日本の日本の日本の -14 11 11 12 11 44 ij -三 三 三 三 三 三 Ħ -8 h 田田田 6.28 Tseung Kwan O Sports Ground Athletics venue of the 2009 East Asian Games, Hong Kong