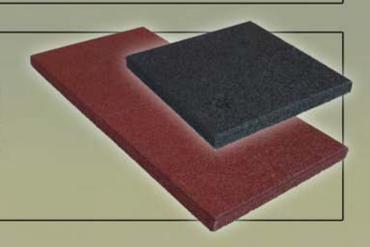

#### **Ballistic Rubber Tiles**

Made of tough rubber particles that are bound by a MDI polyurethane binder. They exhibit excellent capturing properties to prevent ricochets. Available in 505 mm x 505 mm, 605 mm x 605 mm and 1010 mm x 505 mm and 1010 mm x 1010 mm sizes.

Thickness: 45 mm. Density: ±800 kg/m3.