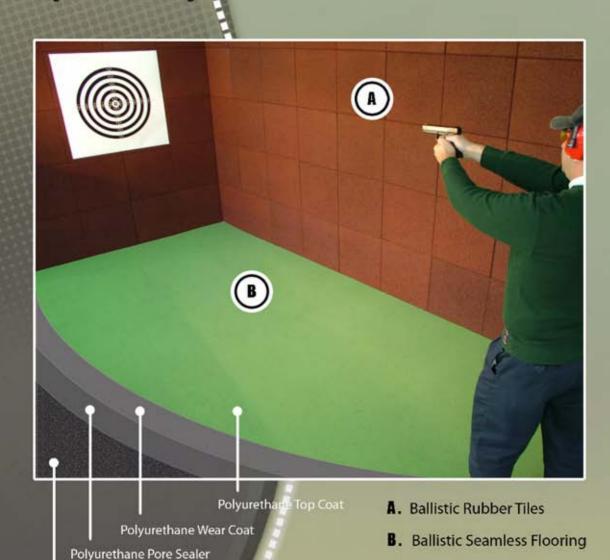

# BALLISTIC RUBBER PRODUCTS

Rephouse Ballistic Rubber Tiles exhibit tremendous capturing properties to prevent ricochets and lead splashbacks thereby reducing lead dust propagated from repeated range firing. Rephouse Ballistic

Rubber Tiles can be installed on walls, baffles, ceilings and floors and collectively are helpful in attenuating noise. The finished surface is smooth with no protruding edges.

Rephouse Ballistic Safety Flooring is a seamless polyurethane floor covering is ideal for indoor shooting ranges. The finished floor surface is smooth and dense with no floor joints that can provide an impact edge. Evoflex can be easily cleaned either using a dry or wet vacuum method.

## **Ballistic Seamless Flooring**

Available from 12 mm to 45 mm thickness. Evoflex consists of a rubber base mat which is finished with a pore sealer, self leveling wear coat and colored top coat. It is totally seamless and impermeable.