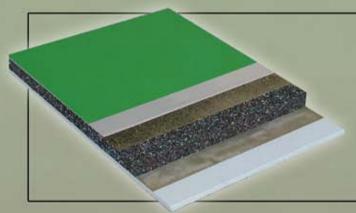

## **Ballistic Seamless Flooring**

Available from 12 mm to 45 mm thickness. Evoflex consists of a rubber base mat which is finished with a pore sealer, self leveling wear coat and colored top coat. It is totally seamless and impermeable.