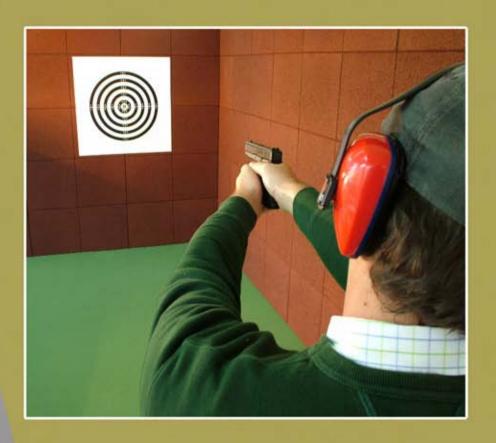

# BALLISTIC RUBBER PRODUCTS

Rephouse Ballistic Rubber Tiles exhibit tremendous capturing properties to prevent ricochets and lead splashbacks thereby reducing lead dust propagated from repeated range firing. Rephouse Ballistic

Rubber Tiles can be installed on walls, baffles, ceilings and floors and collectively are helpful in attenuating noise. The finished surface is smooth with no protruding edges.

Rephouse Ballistic Safety Flooring is a seamless polyurethane floor covering is ideal for indoor shooting ranges. The finished floor surface is smooth and dense with no floor joints that can provide an impact edge. Evoflex can be easily cleaned either using a dry or wet vacuum method.