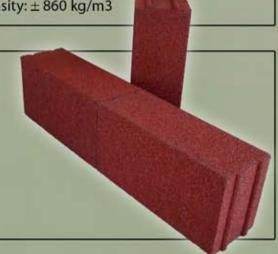

Size: 200 mm x 160/115 mm
Thickness: 45 mm Density: ± 860 kg/m3

For bullet traps. Self aligning when installed and can be installed in layers and to just about any height and depth providing complete flexibility in shooting range design.

Size:  $600 \text{ mm} \times 300 \text{ mm} \times 225 \text{ mm}$ . Weight  $\pm 34.5 \text{ kg/pc}$ .