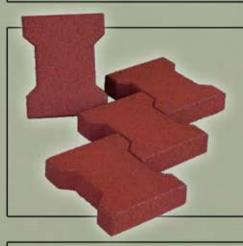

## **Ballistic Interlocking Pavers**

Made of tough rubber particles that are bound by a MDI polyurethane binder. These pavers are excellent for walkways and shooting stands and exhibit excellent capturing properties to prevent ricochets.

Size: 200 mm x 160/115 mm
Thickness: 45 mm Density: ± 860 kg/m3

For bullet traps. Self aligning when installed and can be installed in layers and to just about any height and depth providing complete flexibility in shooting range design.