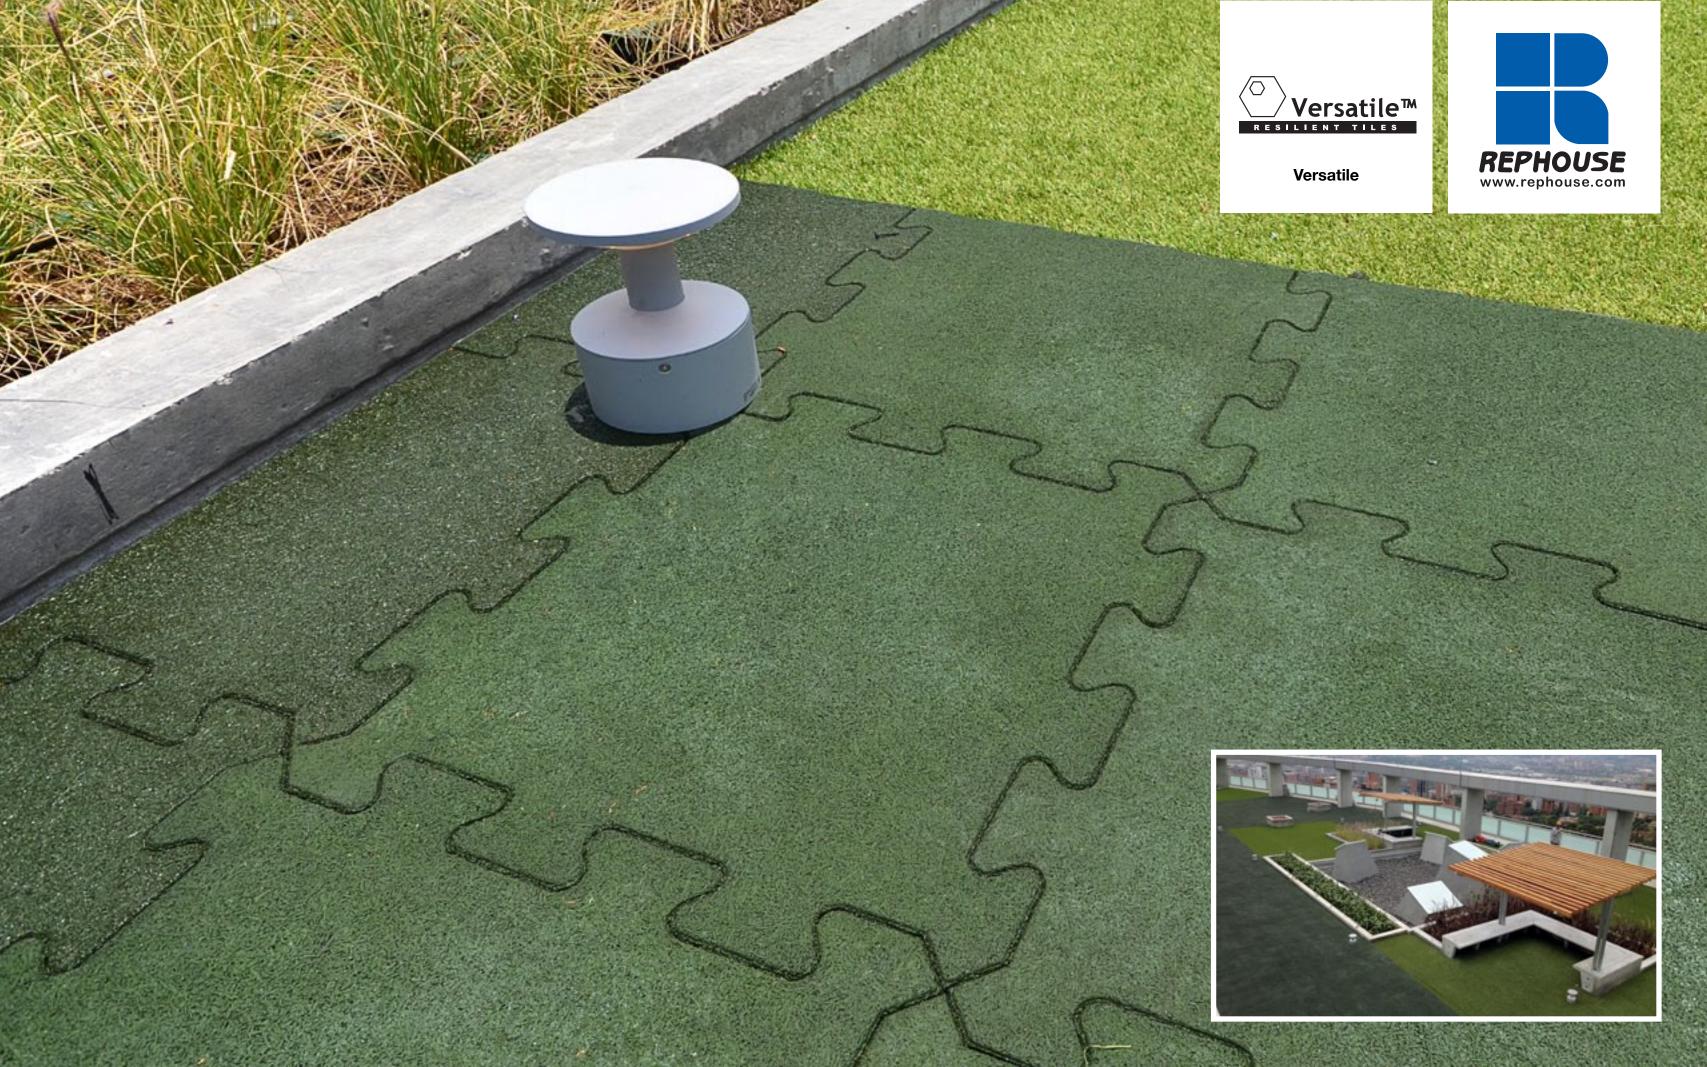

## Remarkably Versatile.

#### **Versatile™ Modular Rubber Tiles**

- Prefabricated modular rubber tiles
- Fully elastic, weather proof, frost proof, durable and slip resistant
- Suited to a multitude of outdoor or indoor applications
- Durable and long lasting
- Low maintenance
- Easy installation
- Wide Choice of models and colors