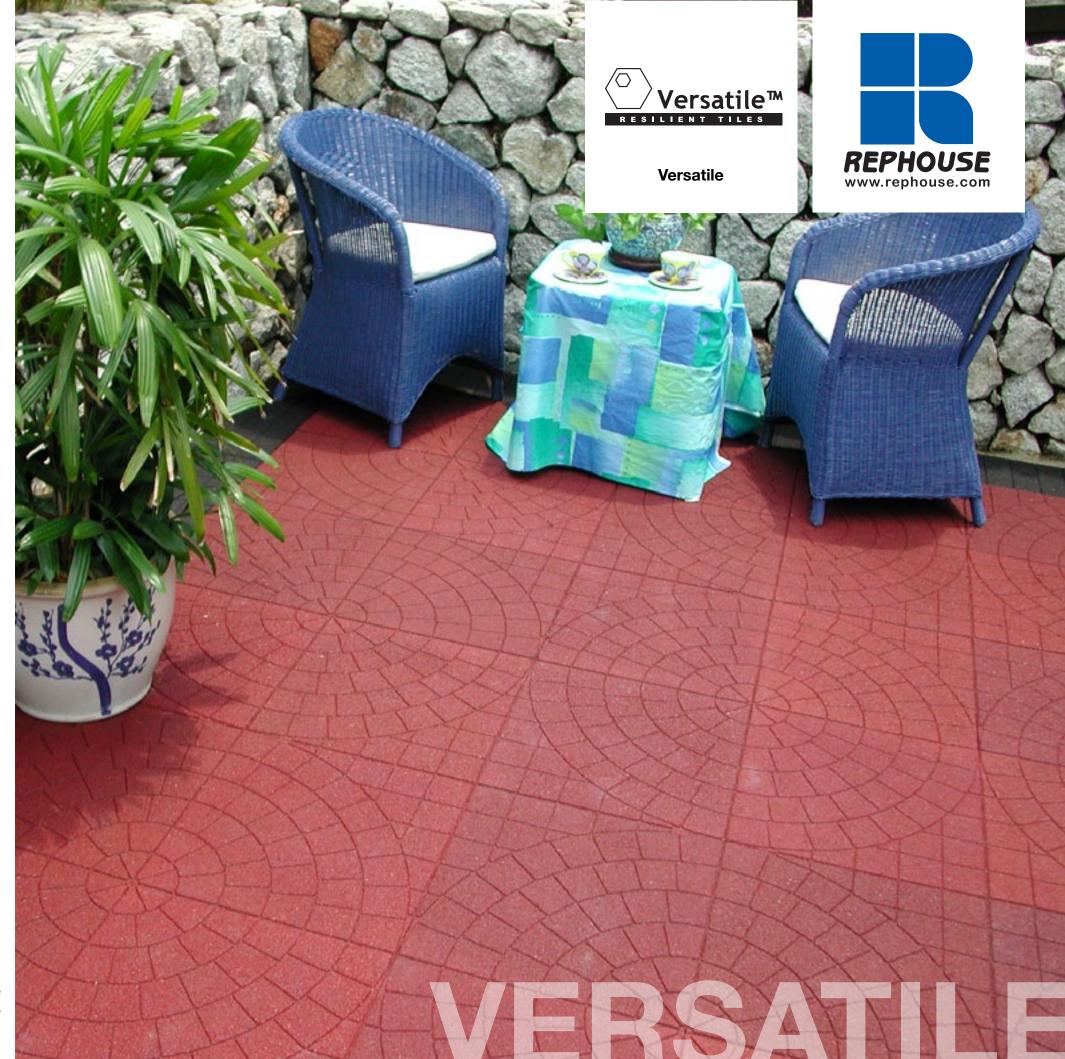

## Remarkably Versatile.

#### **Versatile™ Modular Rubber Tiles**

- Prefabricated modular rubber tiles
- Fully elastic, weather proof, frost proof, durable and slip resistant
- Suited to a multitude of outdoor or indoor applications
- Durable and long lasting
- Low maintenance
- Easy installation
- Wide Choice of models and colors

Versatile™ FXT Basic Red Marmalade Coffee Kuala Lumpur, Malaysia