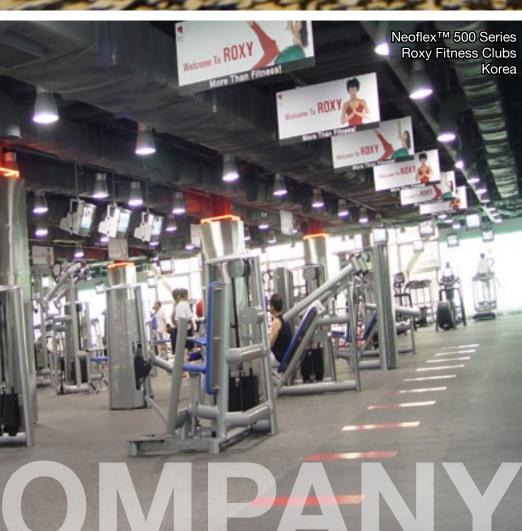

Versatile™ BT Basic Gray Kyle Field, Texas A&M Football Stadium College Station, TX, USA