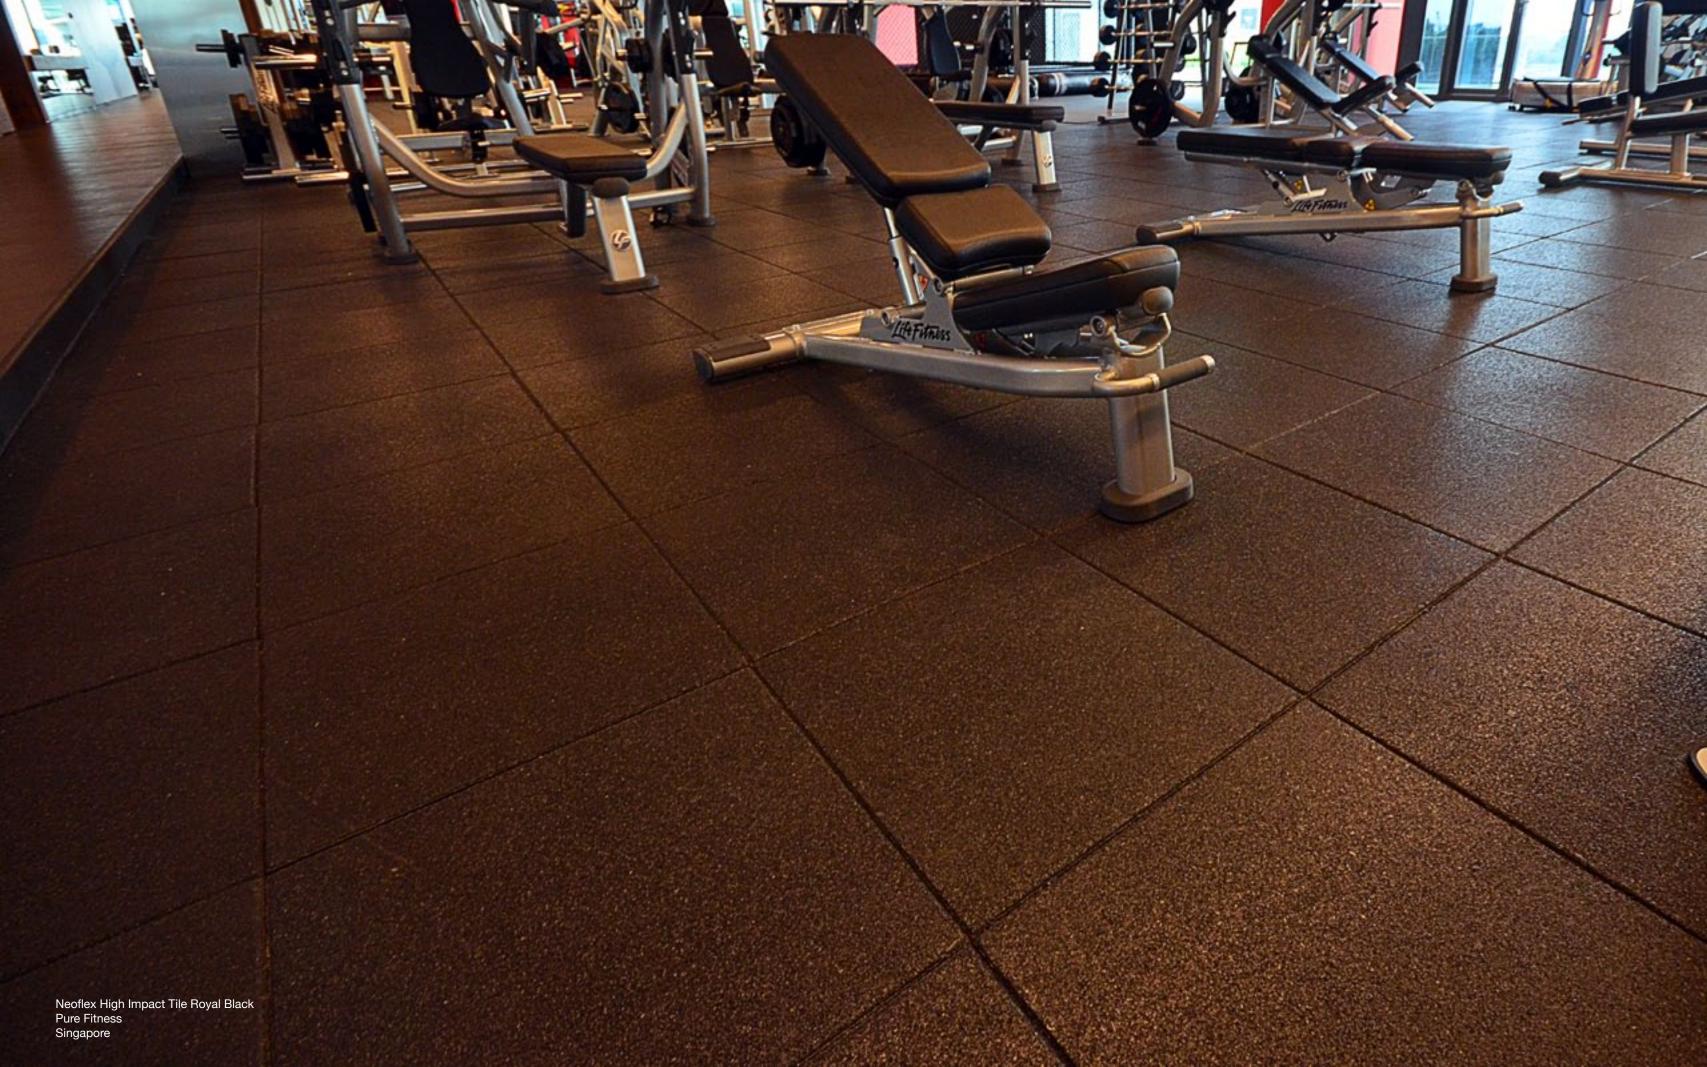

Neoflex High Impact Tile Royal Black Pure Fitness Singapore

Neoflex™ High Impact Rubber Tiles are supplied in various styles to suit your design.

**Royal** Top surface is made of  $\pm$  8 mm thick synthetic EPDM Rubber Top Layer that is molded to a recycled rubber base.