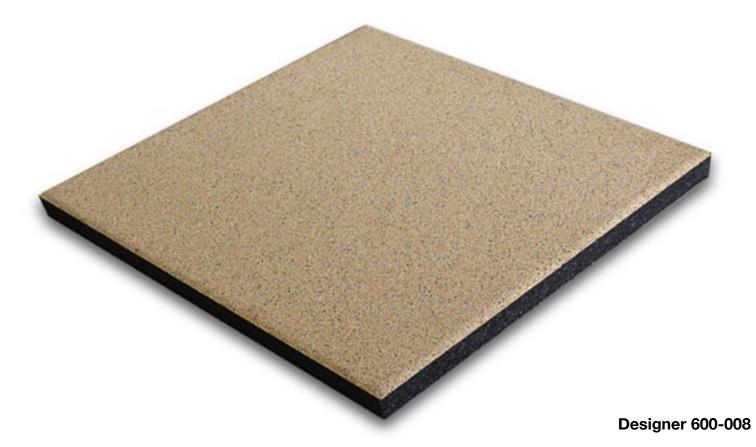

### **Standard Royal Colors**

Designer

Top surface is made of a 4 mm thick Neoflex® 600 or 800 Series Rubber Sheet Top Layer that is molded to a recycled rubber base. Choose any Neoflex™ 600 or 800 Series flooring color for the top surface of your Neoflex™ High Impact Tiles.