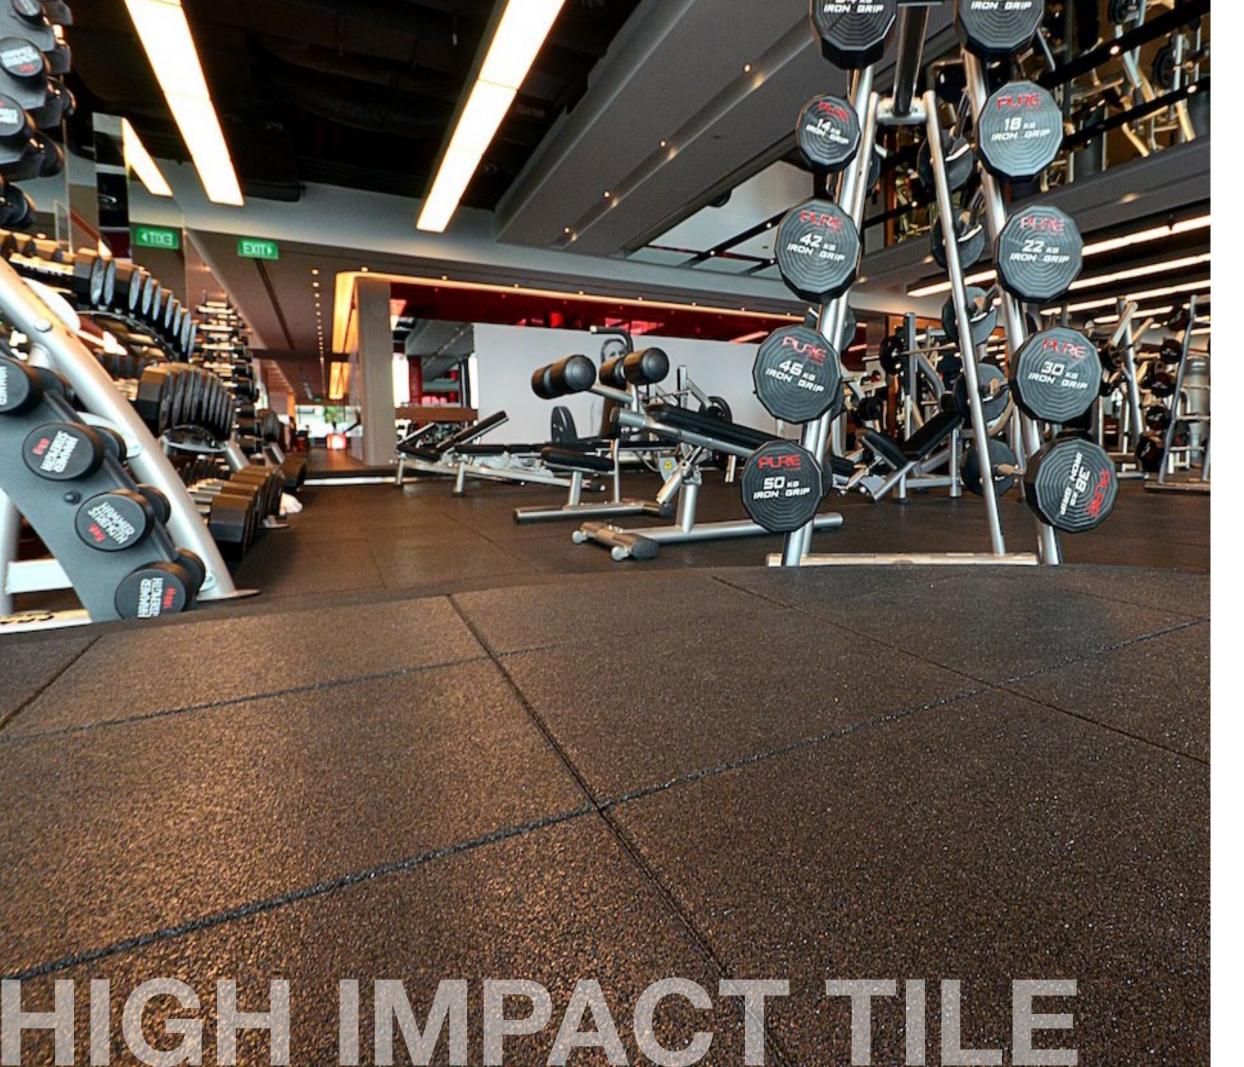

# RESILIENT FLOORING

High Impact Tile for Free Weight Areas

## Feel the difference.

Neoflex<sup>™</sup> High Impact Tile for Free Weight Areas

- 45 mm (1.75") thick robust, resilient rubber tiles installed in free weight areas
- Designed to attenuate the impact of heavy free weights that thinner surfaces cannot achieve
- Provide superior sound and vibration insulation ensuring that areas below, around and above the gym remain quiet
- Available in a huge variety of colors and finishes