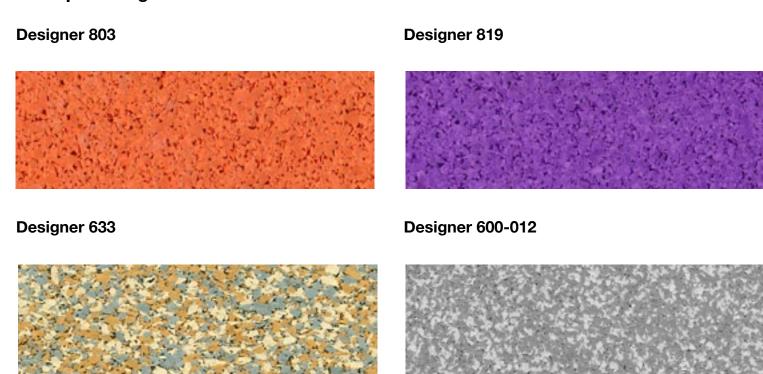

### **Standard Royal Colors**

Designer

Top surface is made of a 4 mm thick Neoflex® 600 or 800 Series Rubber Sheet Top Layer that is molded to a recycled rubber base. Choose any Neoflex™ 600 or 800 Series flooring color for the top surface of your Neoflex™ High Impact Tiles.

#### **Example Designer Colors**

Jazz Top surface is made of a 4 mm thick Neoflex® 700 Series Rubber Sheet Top Layer that is molded to a recycled rubber base. Choose any Neoflex™ 700 Series flooring color for the top surface of your Neoflex™ High Impact Tiles.