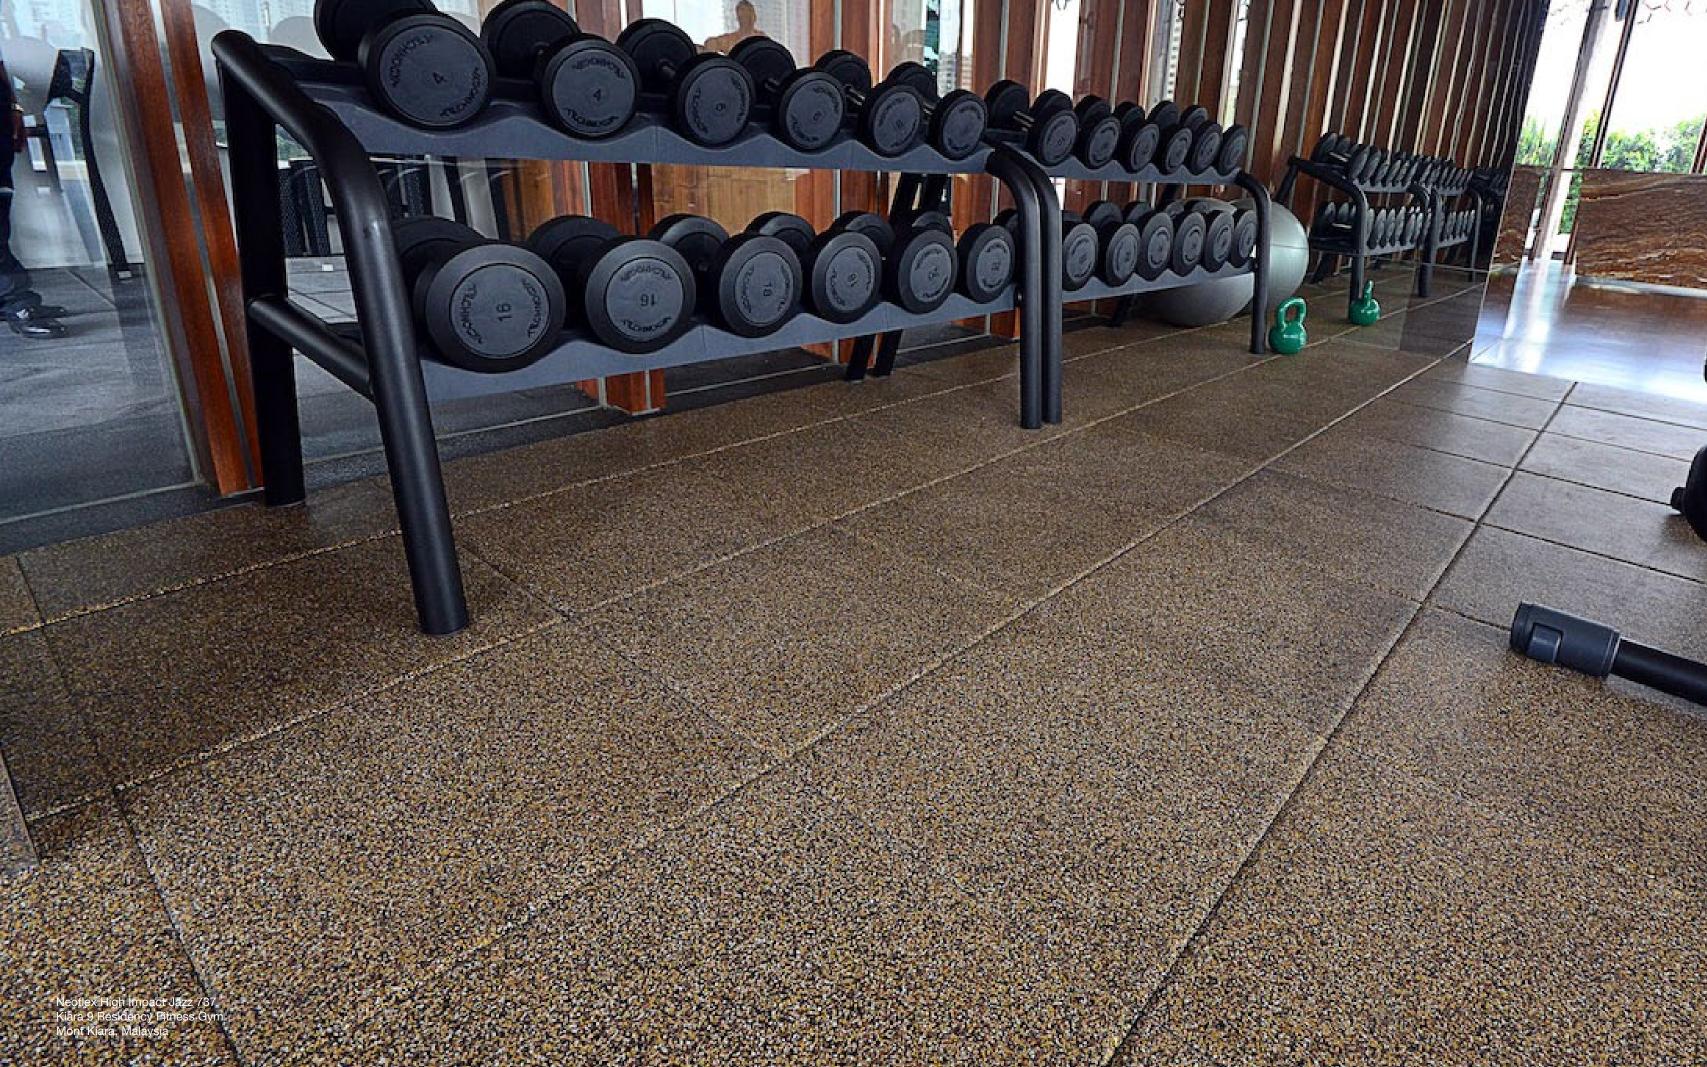

#### **Example Designer Colors**

Jazz Top surface is made of a 4 mm thick Neoflex® 700 Series Rubber Sheet Top Layer that is molded to a recycled rubber base. Choose any Neoflex™ 700 Series flooring color for the top surface of your Neoflex™ High Impact Tiles.