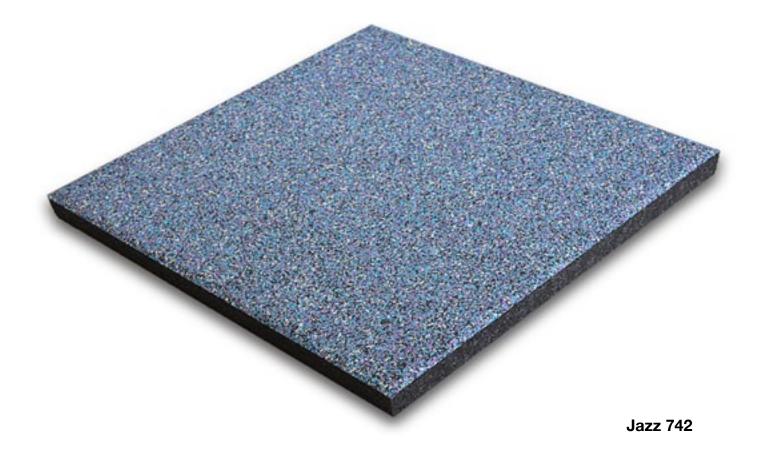

#### **Example Designer Colors**

Jazz Top surface is made of a 4 mm thick Neoflex® 700 Series Rubber Sheet Top Layer that is molded to a recycled rubber base. Choose any Neoflex™ 700 Series flooring color for the top surface of your Neoflex™ High Impact Tiles.