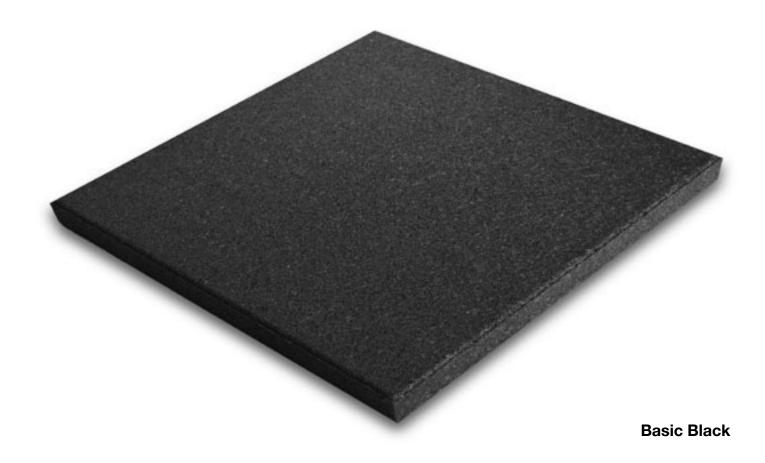

### **Standard Galaxy Colors**

Galaxy 503

Galaxy 504

Galaxy 519

Galaxy 553

**Basic** Made of black recycled rubber, colored with a pigmented polyurethane binder.

#### **Standard Basic Colors**

**Basic Green** 