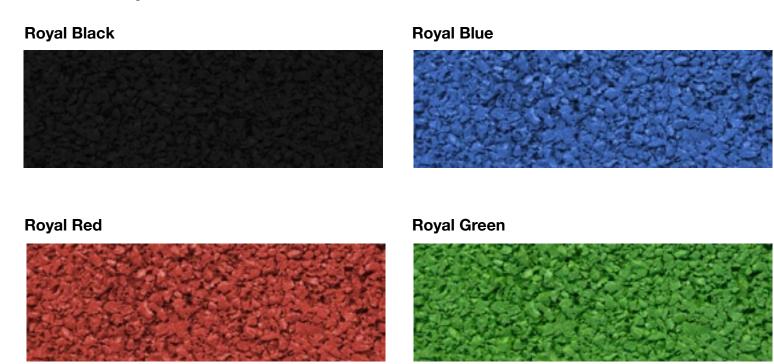

Neoflex High Impact Tile Royal Black Pure Fitness Singapore

Neoflex™ High Impact Rubber Tiles are supplied in various styles to suit your design.

**Royal** Top surface is made of  $\pm$  8 mm thick synthetic EPDM Rubber Top Layer that is molded to a recycled rubber base.

### **Standard Royal Colors**

Designer

Top surface is made of a 4 mm thick Neoflex® 600 or 800 Series Rubber Sheet Top Layer that is molded to a recycled rubber base. Choose any Neoflex™ 600 or 800 Series flooring color for the top surface of your Neoflex™ High Impact Tiles.