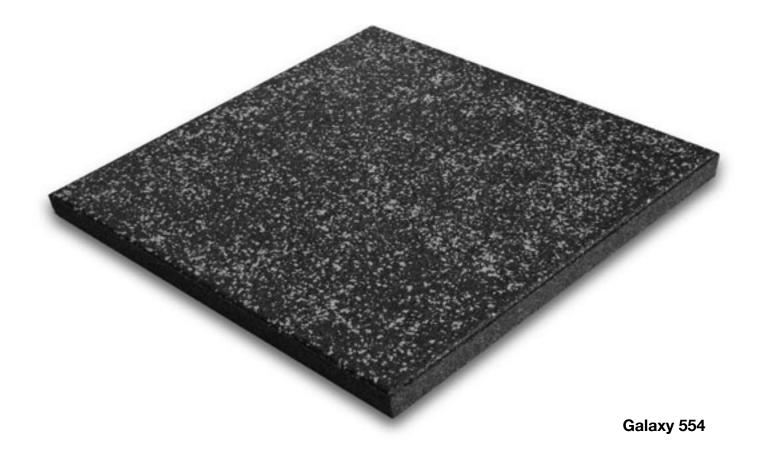

#### **Example Jazz Colors**

**Galaxy** Made of black recycled rubber, colored with sprinkled EPDM rubber granules on the top surface.

### **Standard Galaxy Colors**

Galaxy 503

Galaxy 504

Galaxy 519

Galaxy 553

**Basic** Made of black recycled rubber, colored with a pigmented polyurethane binder.