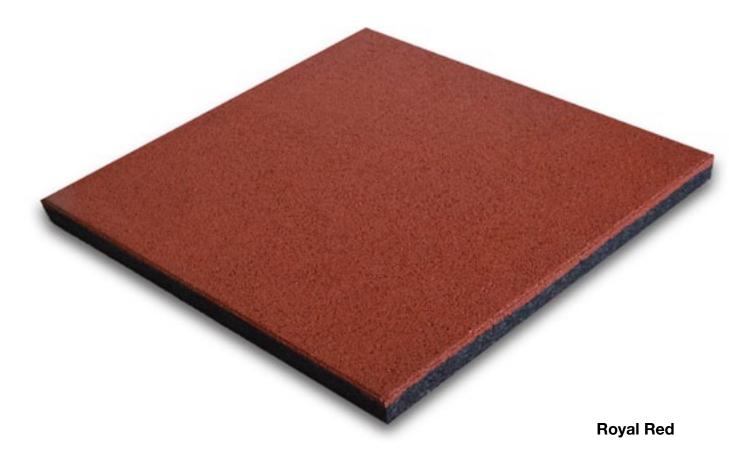

Neoflex High Impact Tile Royal Black Pure Fitness Singapore

Neoflex™ High Impact Rubber Tiles are supplied in various styles to suit your design.

**Royal** Top surface is made of  $\pm$  8 mm thick synthetic EPDM Rubber Top Layer that is molded to a recycled rubber base.