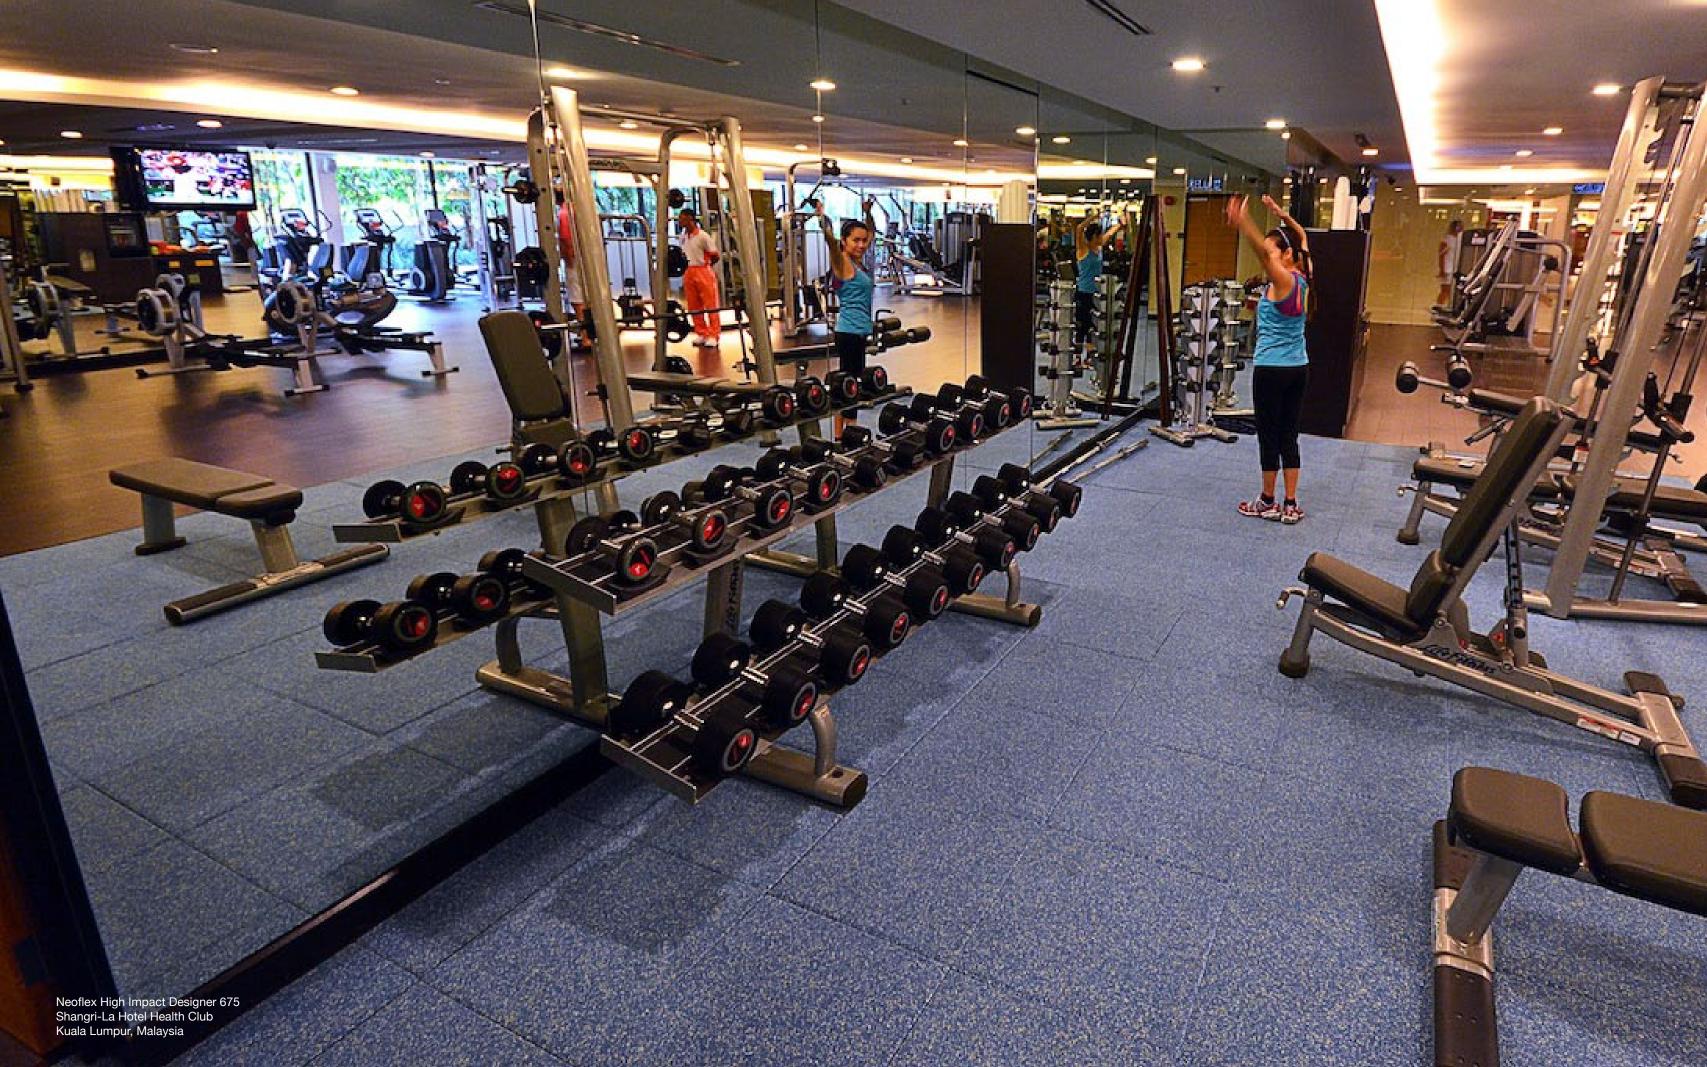

### **Standard Royal Colors**

Designer

Top surface is made of a 4 mm thick Neoflex® 600 or 800 Series Rubber Sheet Top Layer that is molded to a recycled rubber base. Choose any Neoflex™ 600 or 800 Series flooring color for the top surface of your Neoflex™ High Impact Tiles.