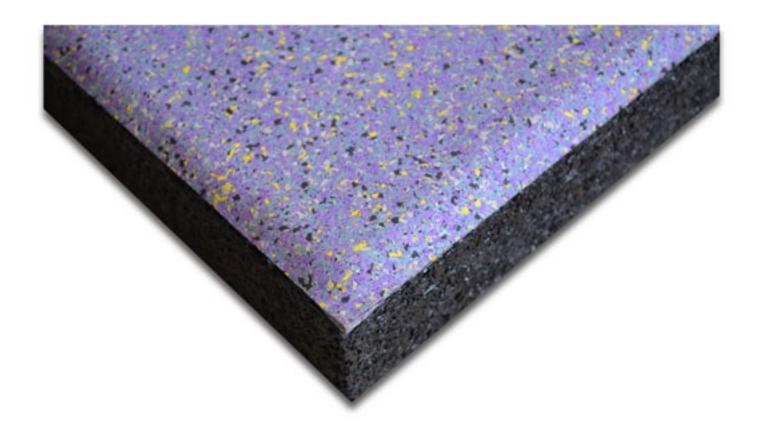

### **Standard Royal Colors**

Designer

Top surface is made of a 4 mm thick Neoflex® 600 or 800 Series Rubber Sheet Top Layer that is molded to a recycled rubber base. Choose any Neoflex™ 600 or 800 Series flooring color for the top surface of your Neoflex™ High Impact Tiles.