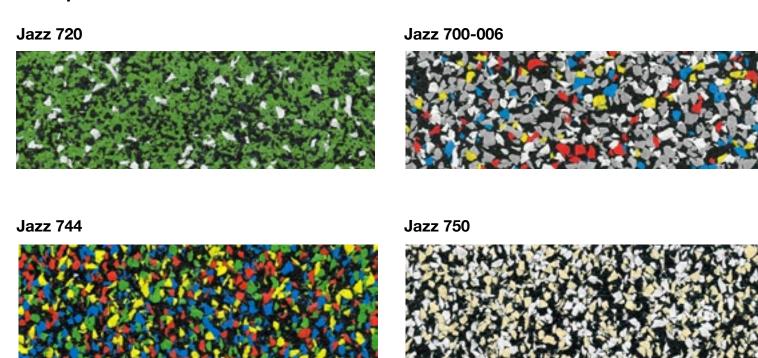

#### **Example Designer Colors**

Jazz Top surface is made of a 4 mm thick Neoflex® 700 Series Rubber Sheet Top Layer that is molded to a recycled rubber base. Choose any Neoflex™ 700 Series flooring color for the top surface of your Neoflex™ High Impact Tiles.

#### **Example Jazz Colors**

**Galaxy** Made of black recycled rubber, colored with sprinkled EPDM rubber granules on the top surface.