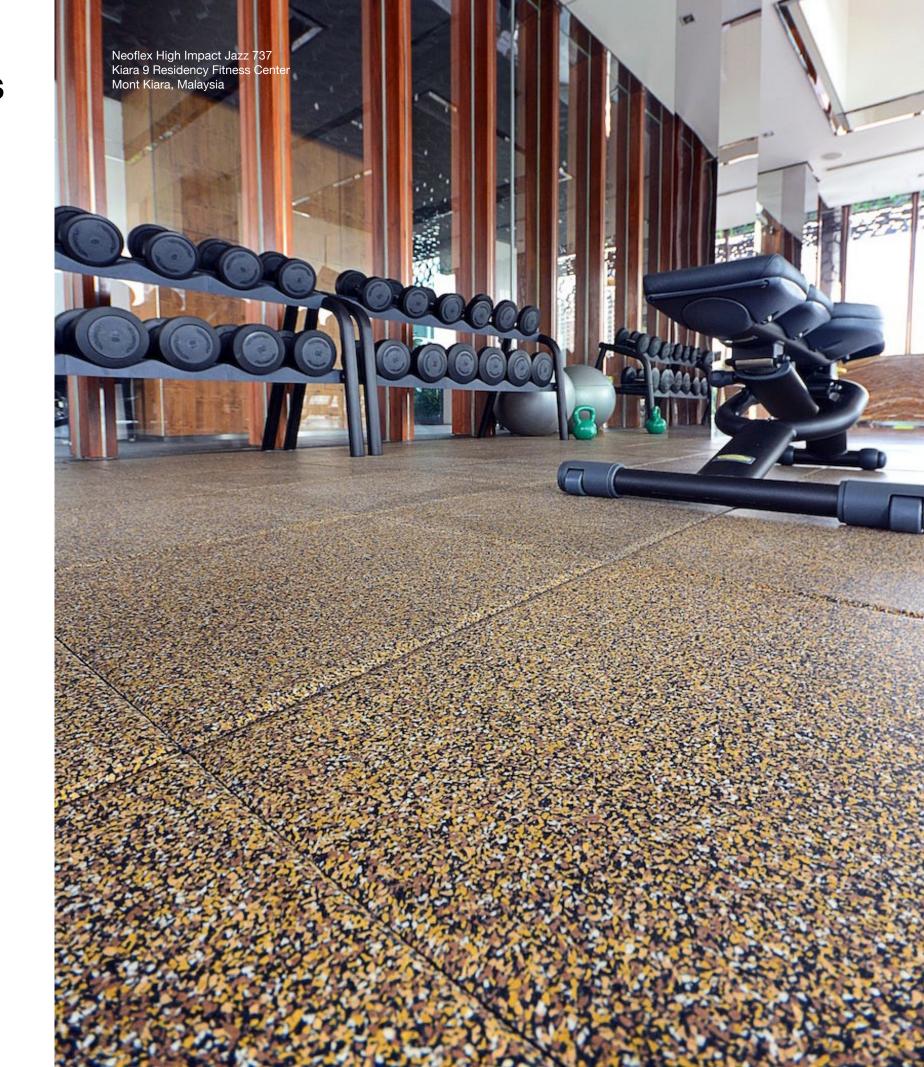

#### **Example Designer Colors**

Jazz Top surface is made of a 4 mm thick Neoflex® 700 Series Rubber Sheet Top Layer that is molded to a recycled rubber base. Choose any Neoflex™ 700 Series flooring color for the top surface of your Neoflex™ High Impact Tiles.

#### **Example Jazz Colors**

**Galaxy** Made of black recycled rubber, colored with sprinkled EPDM rubber granules on the top surface.